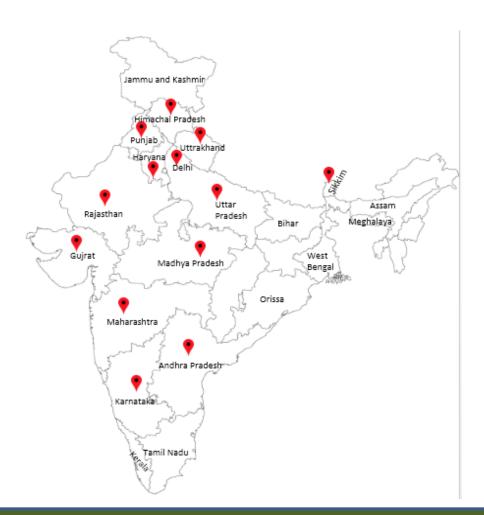

# Empowering IT with Talent... Our Geographical Presence

#### Contrive has successfully implemented projects in 12 States and over 100 cities...

- Andhra Pradesh
- Chandigarh
- Delhi
- Gujarat
- Haryana
- Himachal
- Karnataka -Bangalore
- Madhya Pradesh
- Maharashtra
- Punjab
- **UP**
- Uttrakhand
- Rajashthan
- Sikkim