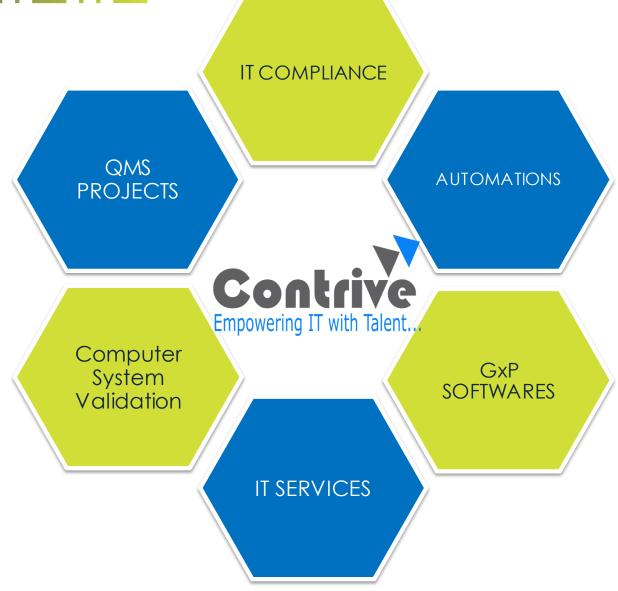

# Life Sciences Domain

## **Computer System Validations & Qualifications**

- We partner with our clients, working with them to define the road to compliance within their environment. Our skilled team has the necessary training in FDA and other industry regulations and best practices. We follow internationally accepted GAMP 5 guidelines and its current interpretations for validation of computer systems applying Risk Based Approach and Life Cycle Management philosophy.
- Dur team is well versed in US FDA 21 CFR Part 11, EU Annexure 11 and other major regulatory requirements, and can work with your organization to develop a structured methodology for achieving 21 CFR Part 11 Compliance while leveraging a risk based, scientific approach.
- ➤ Our major services in Computer System validation are as under:
  - Laboratory Computerized System Validation
  - Process Control (PLC/SCADA / BMS) and Manufacturing System Validation
  - >> IT Infrastructure / Workstation / Server Qualification
  - Data Centre Qualification
  - Network Qualification

# Software's (iGxPPro)

# **Electrical Services**