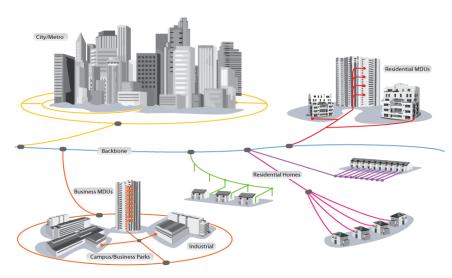

## **Integration Solutions**

- >> I.T. Infrastructure Evaluation & Designing
- Microsoft Licensing.
- >> Data Centre Solutions & GPON / FTTH Solutions
- Access Control Solutions.
- Next Generation Firewall

# Hardware Devices, IP Surveillance & A/V Integration Solutions

- >> Servers & Storage Solutions
- >> Video Conferencing & Office Automation Solutions
- Access Control
- Time & Attendance
- PA System
- >> IP Video Surveillance & CCTV