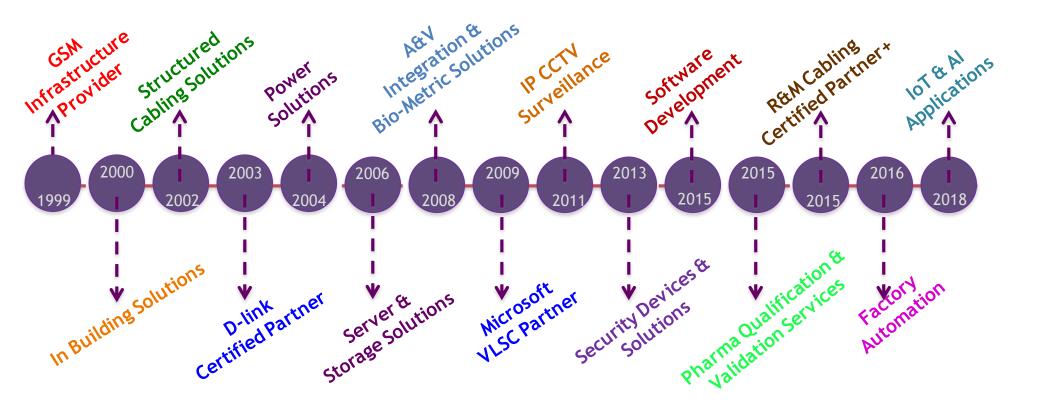

## About us:

- Established in December 1999, Contrive started the journey as a IT Infrastructure and Network Premium Integration Company comprising Management Professional's and Engineers with Strong technical background and the stated aim of Promoting Technology to help in Advancing and Elevating Technology standards.
- In the year 2015, with the aim of bringing innovative solutions to the Life sciences domain, we extended our services in the area of Qualification & Validation services, evolving GxP Solutions through software's (iGxP Pro) and QMS project Management.
- iGxP Pro is a bunch of innovative software's in one plat form. The *i* stand for Innovations . We The Team Contrive, driving to connect Technology with innovative e practices.
- Contrive continuously working for the replacement of paper based activities to electronic based activities, thus ensuring hassle free management of all the day to day activities.
- We , Contrive offers total IT solutions including Infrastructure setup , Qualifications and Validation of Computer Systems to ensure a Qualified Infrastructure and Validated Software environment maintained for regulatory requirements